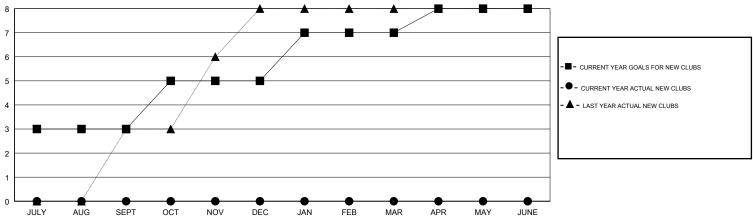

## **LOCATION REP OF BANGLADESH**

GMT CA

| Clubs                 |               |           |               | Members               |                           |                         |                                              |
|-----------------------|---------------|-----------|---------------|-----------------------|---------------------------|-------------------------|----------------------------------------------|
| RESULTS FOR 2017-2018 |               |           |               | RESULTS FOR 2017-2018 |                           |                         |                                              |
| QUARTER               | NEW CLUB GOAL | NEW CLUBS | DROPPED CLUBS | QUARTER               | MEMBER GROWTH NET<br>GOAL | MEMBER GROWTH<br>ACTUAL | DROPPED MEMBERS ACTUAL (including transfers) |
| JULY/AUG/SEPT         | 3             | 0         | 1             | JULY/AUG/SEPT         | 135                       | 38                      | 59                                           |
| OCT/NOV/DEC           | 2             | 0         | 1             | OCT/NOV/DEC           | 120                       | 0                       | 26                                           |
| JAN/FEB/MAR           | 2             | 0         | 0             | JAN/FEB/MAR           | 90                        | 0                       | 0                                            |
| APR/MAY/JUNE          | 1             | 0         | 0             | APR/MAY/JUNE          | 45                        | 0                       | 0                                            |