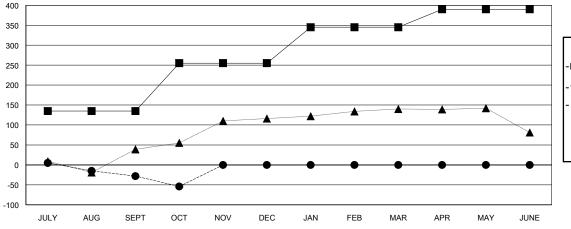

## **LOCATION REP OF BANGLADESH**

GMT CA

| Clubs                 |               |           |               | Members               |                           |                         |                                              |
|-----------------------|---------------|-----------|---------------|-----------------------|---------------------------|-------------------------|----------------------------------------------|
| RESULTS FOR 2017-2018 |               |           |               | RESULTS FOR 2017-2018 |                           |                         |                                              |
| QUARTER               | NEW CLUB GOAL | NEW CLUBS | DROPPED CLUBS | QUARTER               | MEMBER GROWTH NET<br>GOAL | MEMBER GROWTH<br>ACTUAL | DROPPED MEMBERS ACTUAL (including transfers) |
| JULY/AUG/SEPT         | 3             | 0         | 1             | JULY/AUG/SEPT         | 135                       | 38                      | 59                                           |
| OCT/NOV/DEC           | 2             | 0         | 1             | OCT/NOV/DEC           | 120                       | 0                       | 26                                           |
| JAN/FEB/MAR           | 2             | 0         | 0             | JAN/FEB/MAR           | 90                        | 0                       | 0                                            |
| APR/MAY/JUNE          | 1             | 0         | 0             | APR/MAY/JUNE          | 45                        | 0                       | 0                                            |